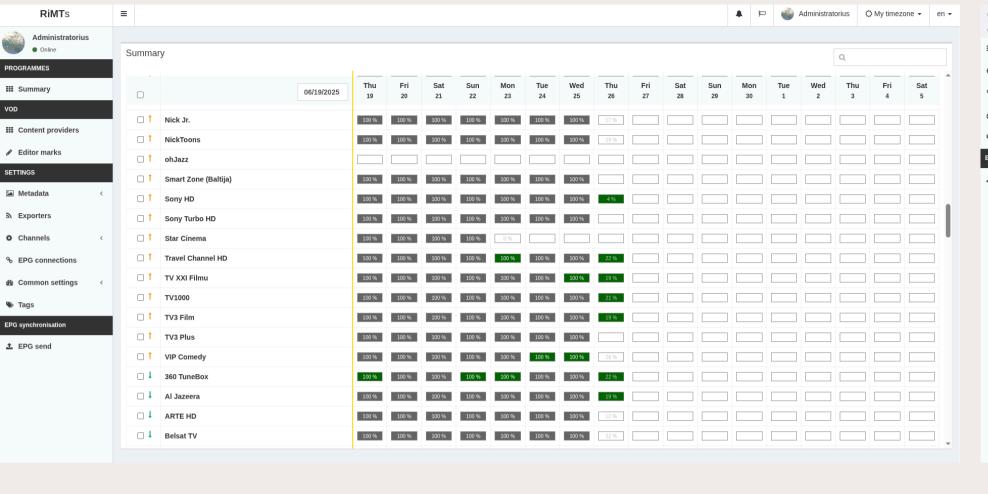

# RIMTS »»

An EPG and VOD management system that helps manage program metadata, organize TV schedules, and streamline editorial workflows efficiently.