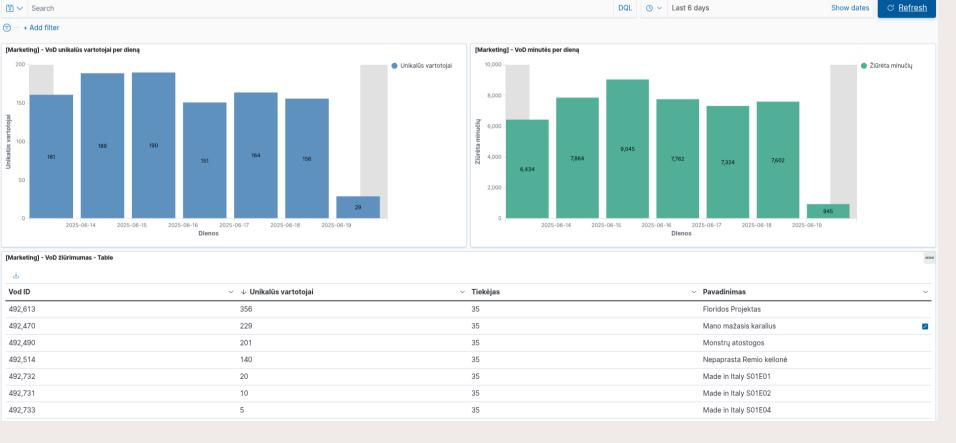

# **ANALYTICS** »»

A comprehensive analytics dashboard that visualizes user behavior, content performance, and viewing trends. It provides actionable insights to help optimize content strategy and service delivery.