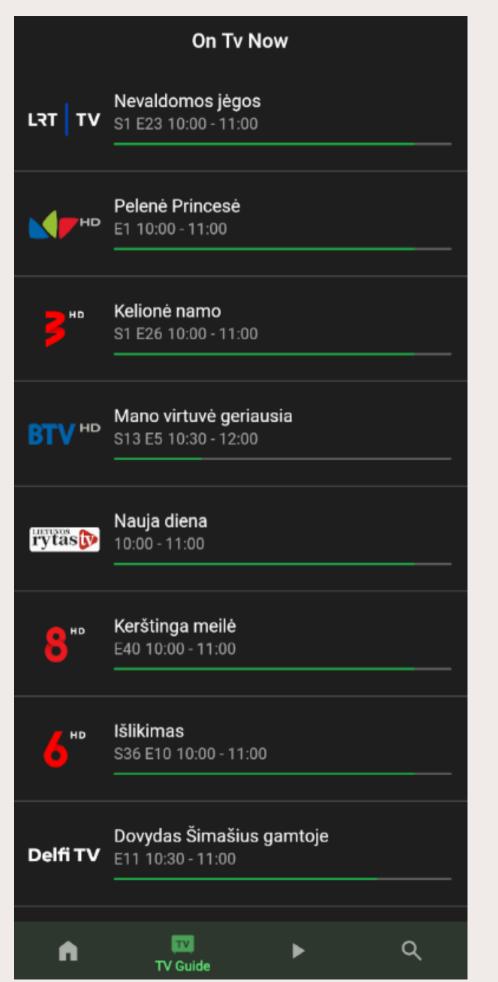

News And Current

News And Current

News at 20:00

News at 14:00

Yeh Rishta Kya Ke...

News And Current.

Quruan

Jhanak

News And Current Affairs TVM (21.64%)

PSM News

News And Current Affairs (2.08%)

Newshour (3.5%)

News Live (4.83%)

And Current Affairs CHANNEL 13 (3.22%)