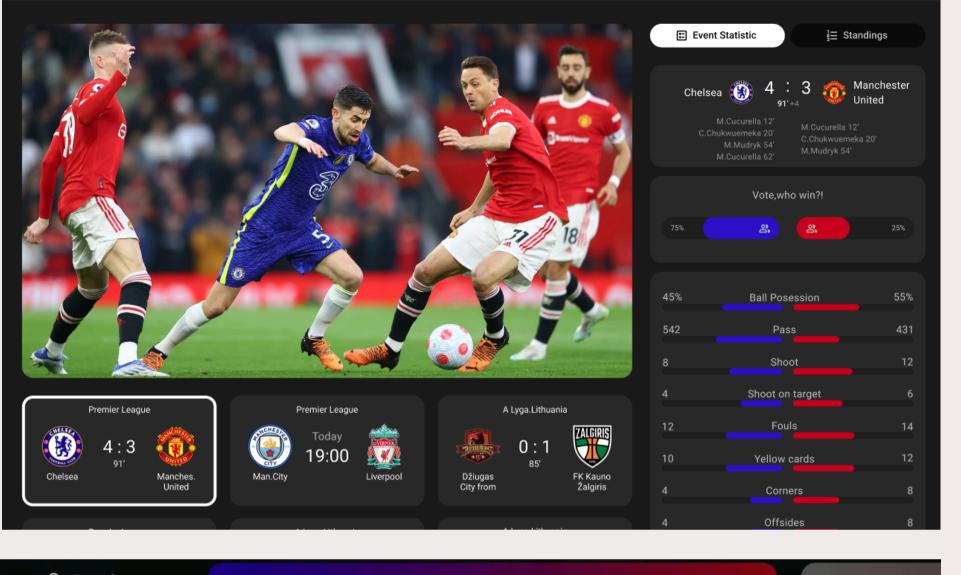

### INTERACTIVE MODE »»

An engaging viewing experience designed for sports and live events on big screens. Users can view real-time statistics, vote, and switch between modes like "interactive mode" to interact with the content while watching.