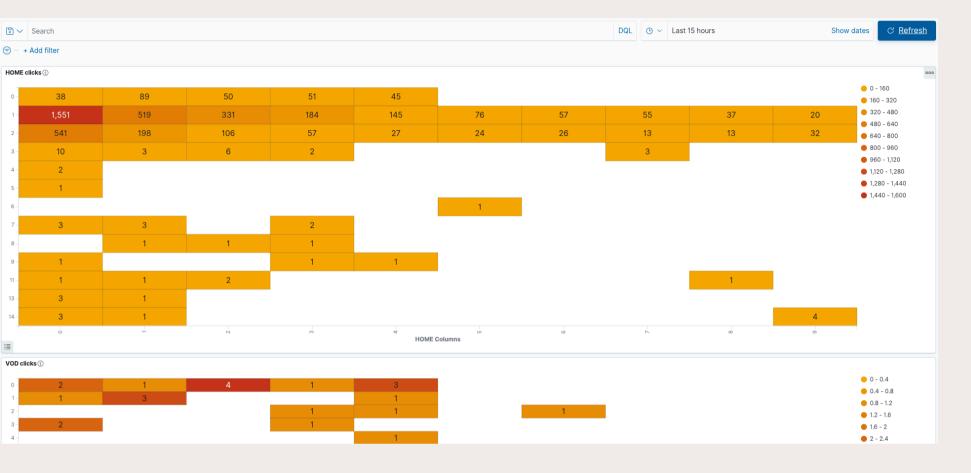

# **ANALYTICS** »»

A comprehensive analytics dashboard that visualizes user behavior, content performance, and viewing trends. It provides actionable insights to help optimize content strategy and service delivery.