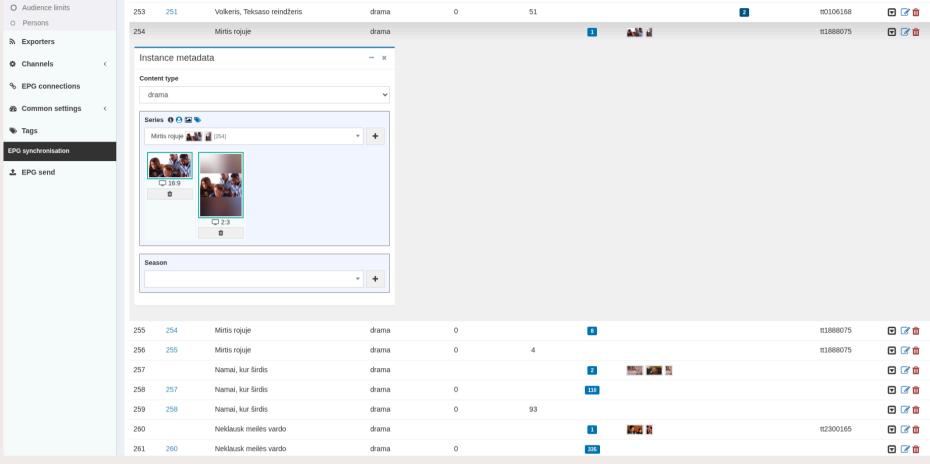

# RIMTS »»

An EPG and VOD management system that helps manage program metadata, organize TV schedules, and streamline editorial workflows efficiently.