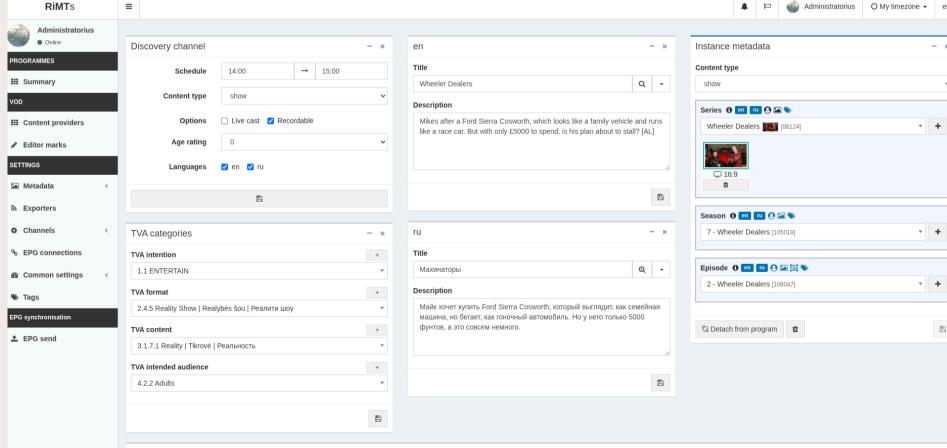

# RIMTS »»

An EPG and VOD management system that helps manage program metadata, organize TV schedules, and streamline editorial workflows efficiently.