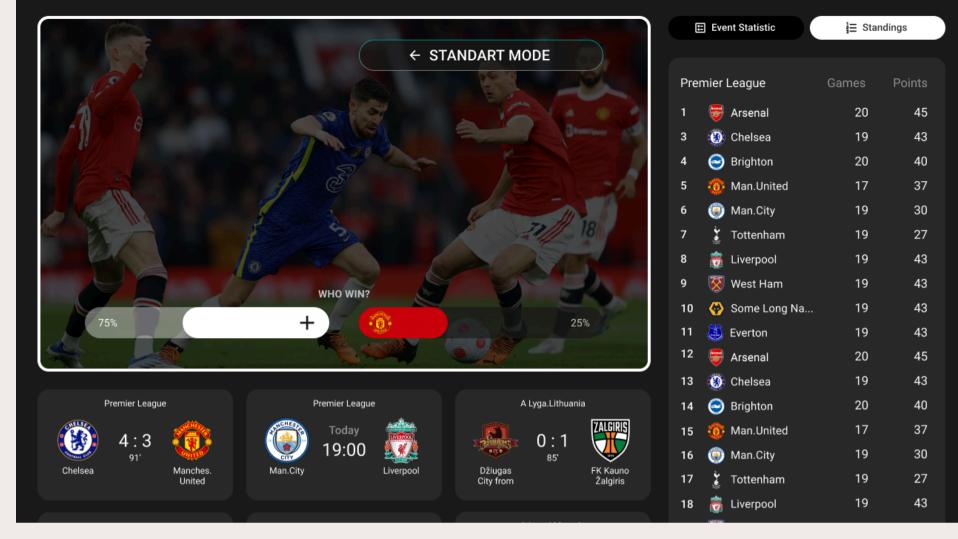

### INTERACTIVE MODE »»

An engaging viewing experience designed for sports and live events on big screens. Users can view real-time statistics, vote, and switch between modes like "interactive mode" to interact with the content while watching.