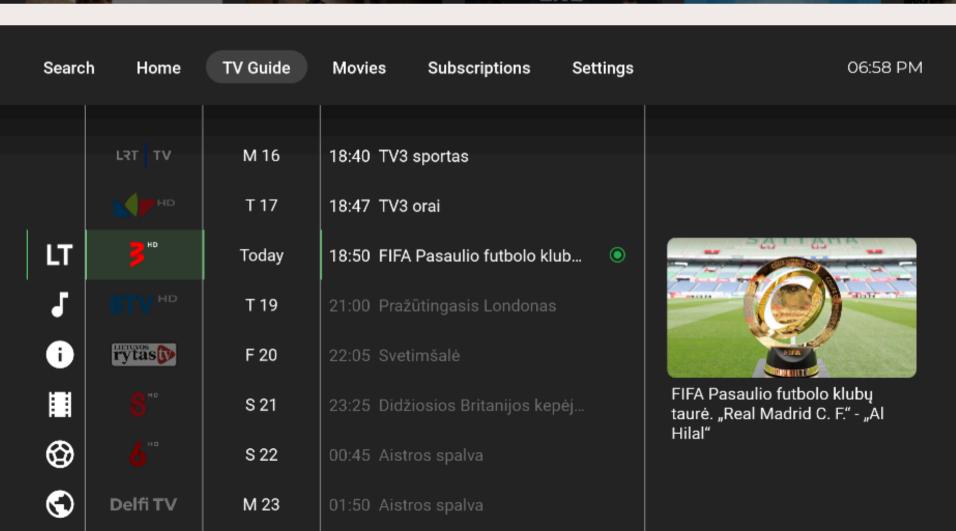

rovides access to live TV, video-on-demand content, the electronic program guide, and user account features - all without the need to install any additional software.









# SMART TV APP »»

A dedicated application for smart TVs that enables users to browse and watch live TV channels, explore movies, access the TV guide, and manage subscriptions directly on their television screen.





Search Home TV Guide Movies Subscriptions Settings 06:57 PM

New on Cgates

#### Opus

Mystery | 104 min | 2025 | English, Lithuanian, Russian 🗔 FILMŲ NUOMA

A young writer is invited to the remote compound of a legendary pop star who mysteriously disappeared thirty years ago. Surrounded by the star's cult of sycophants and intoxicated journalists, she finds herself in ...











Continue watching



### MOBILE APP »»

Mobile app allows users to enjoy TV and video content anytime, anywhere. It offers access to live TV, movies, and the TV guide, all from the convenience of a smartphone or tablet.









### INTERACTIVE MODE »»

An engaging viewing experience designed for sports and live events on big screens. Users can view real-time statistics, vote, and switch between modes like "interactive mode" to interact with the content while watching.









# RIMTS »»

An EPG and VOD management system that helps manage program metadata, organize TV schedules, and streamline editorial workflows efficiently.









# PWARE5 »»

IPTV and OTT management system - the core administration tool for configuring services across the platform - including TV channels, VoD, EPG sources, customer acc