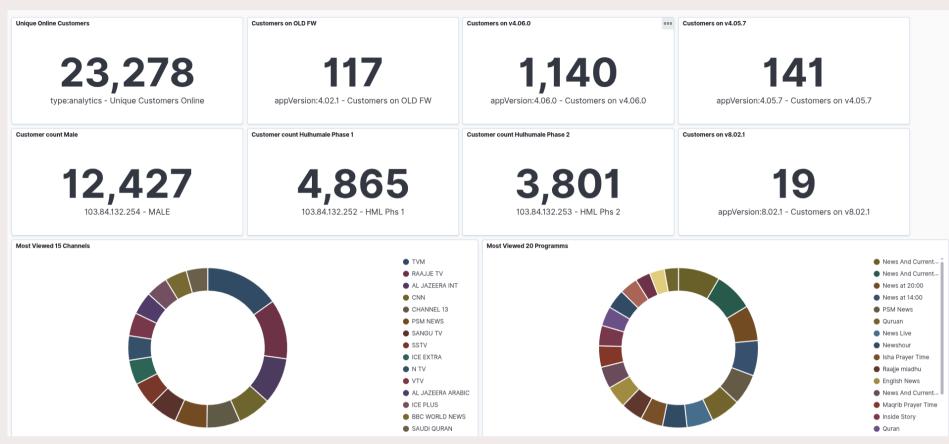

# **ANALYTICS** »»

A comprehensive analytics dashboard that visualizes user behavior, content performance, and viewing trends. It provides actionable insights to help optimize content strategy and service delivery.

News And Current

News And Current

News at 20:00

News at 14:00

Yeh Rishta Kya Ke...

News And Current.

Quruan

Jhanak

News And Current Affairs TVM (21.64%)

PSM News

News And Current Affairs (2.08%)

Newshour (3.5%)

News Live (4.83%)

And Current Affairs CHANNEL 13 (3.22%)