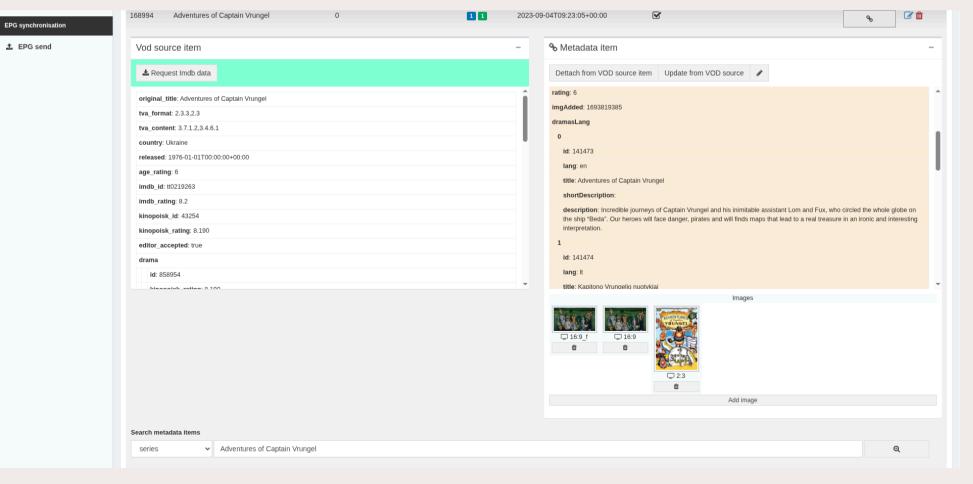

# RIMTS »»

An EPG and VOD management system that helps manage program metadata, organize TV schedules, and streamline editorial workflows efficiently.