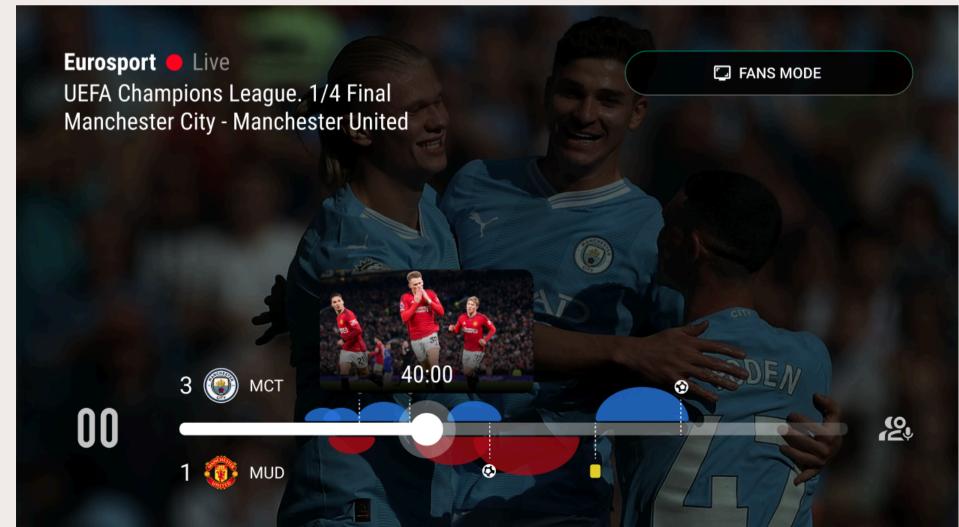

### INTERACTIVE MODE »»

An engaging viewing experience designed for sports and live events on big screens. Users can view real-time statistics, vote, and switch between modes like "interactive mode" to interact with the content while watching.