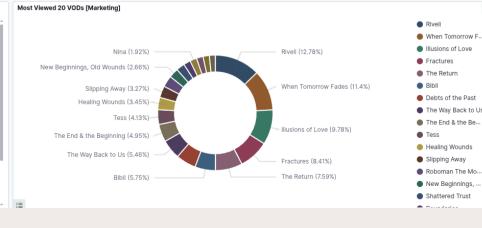

# **ANALYTICS** »»

A comprehensive analytics dashboard that visualizes user behavior, content performance, and viewing trends. It provides actionable insights to help optimize content strategy and service delivery.