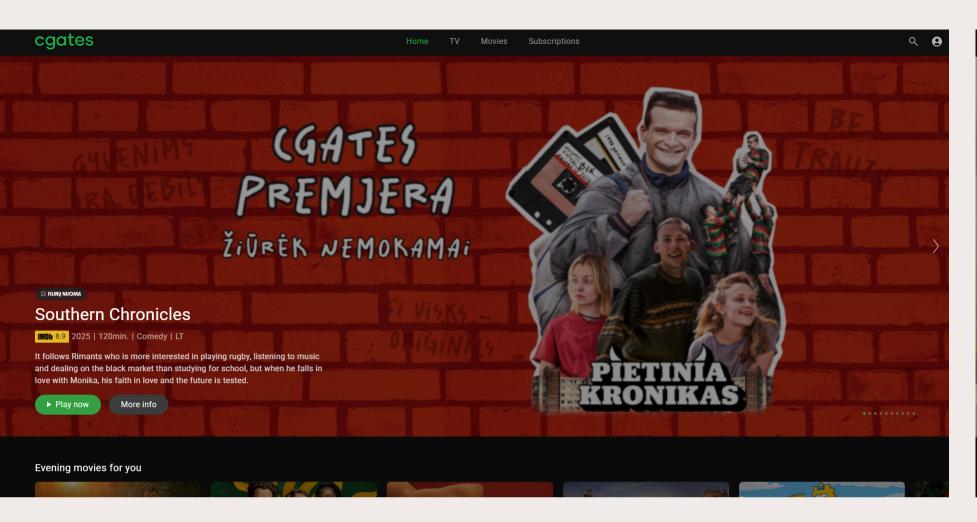

Search Home TV Guide Movies Subscriptions Settings 06:57 PM

New on Cgates

#### Opus

Mystery | 104 min | 2025 | English, Lithuanian, Russian 🗔 FILMŲ NUOMA

A young writer is invited to the remote compound of a legendary pop star who mysteriously disappeared thirty years ago. Surrounded by the star's cult of sycophants and intoxicated journalists, she finds herself in ...

Continue watching