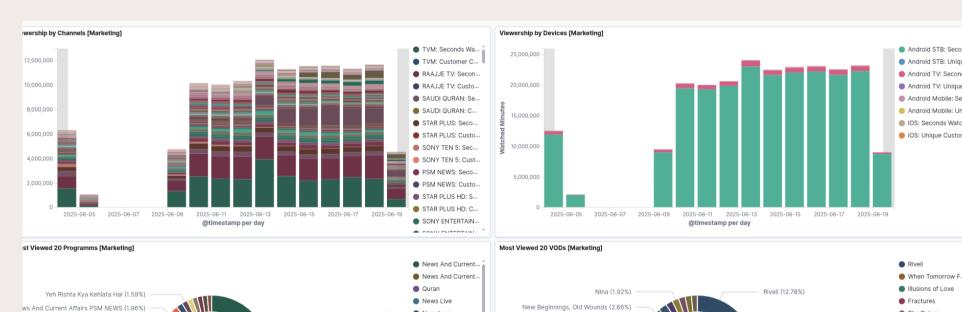

# **ANALYTICS** »»

A comprehensive analytics dashboard that visualizes user behavior, content performance, and viewing trends. It provides actionable insights to help optimize content strategy and service delivery.

News And Current

News And Current

News at 20:00

News at 14:00

Yeh Rishta Kya Ke...

News And Current.

Quruan

Jhanak

News And Current Affairs TVM (21.64%)

PSM News

News And Current Affairs (2.08%)

Newshour (3.5%)

News Live (4.83%)

And Current Affairs CHANNEL 13 (3.22%)