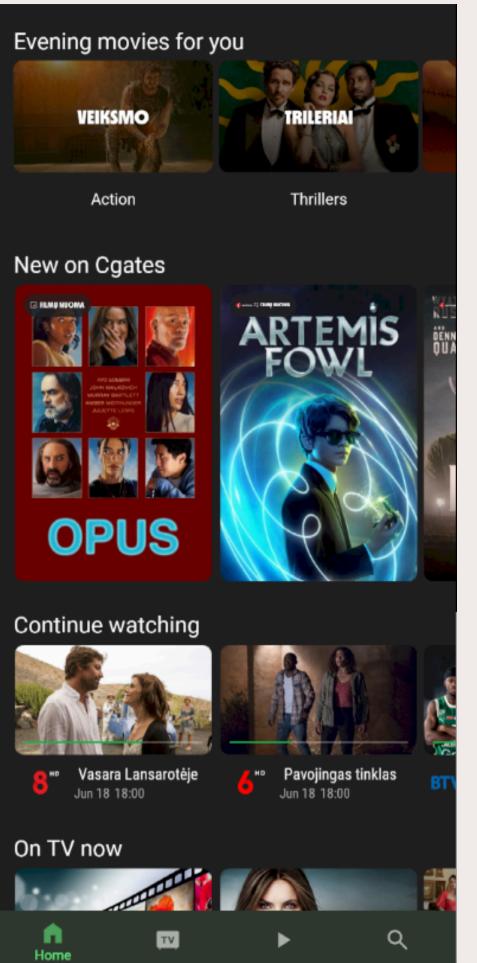

#### Opus

Mystery | 104 min | 2025 | English, Lithuanian, Russian 🗔 FILMŲ NUOMA

A young writer is invited to the remote compound of a legendary pop star who mysteriously disappeared thirty years ago. Surrounded by the star's cult of sycophants and intoxicated journalists, she finds herself in ...

Continue watching