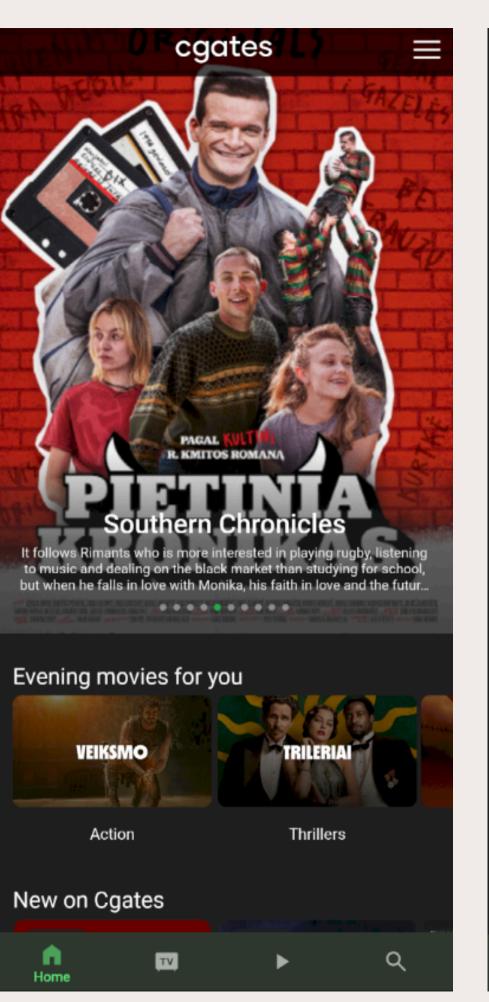

Search Home TV Guide Movies Subscriptions Settings 06:57 PM

New on Cgates

#### Opus

Mystery | 104 min | 2025 | English, Lithuanian, Russian 🗔 FILMŲ NUOMA

A young writer is invited to the remote compound of a legendary pop star who mysteriously disappeared thirty years ago. Surrounded by the star's cult of sycophants and intoxicated journalists, she finds herself in ...