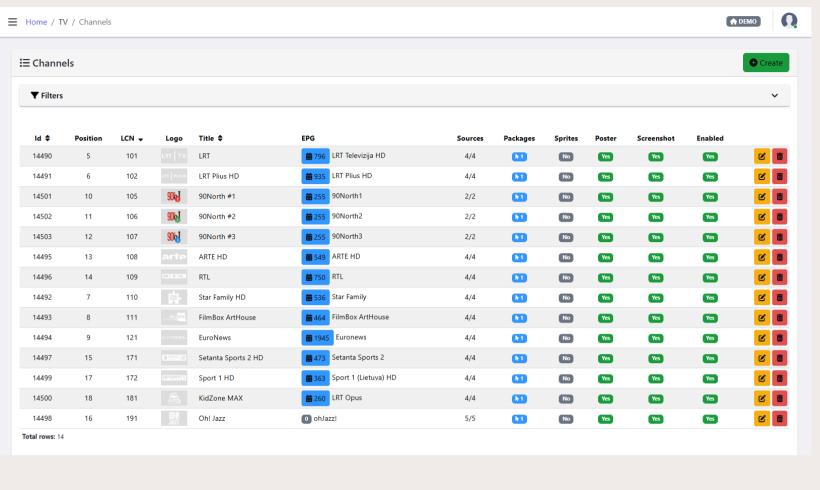

# PWARE5 »»

IPTV and OTT management system - the core administration tool for configuring services across the platform - including TV channels, VoD, EPG sources, customer accounts, and service packages. Built for full operational control.