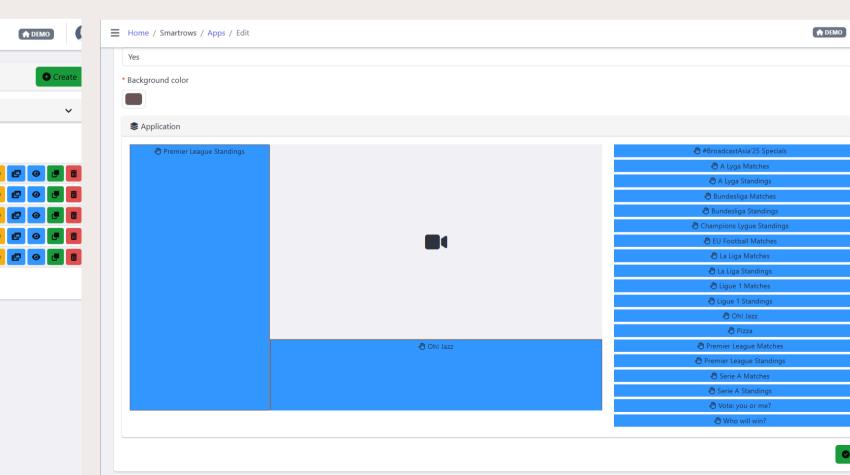

#### **PWARE**

Notifications

**■** Home / Smartrows / Rows

Ads - Any Content by ID Test

**:**≡ Rows

**▼** Filters

Jazz Ads

Any content by ID

VoD by filters

16:9 Medium

16:9 Big

2:3 Big

16:9 Big

2:3 Big

♠ DEMO

**O** 