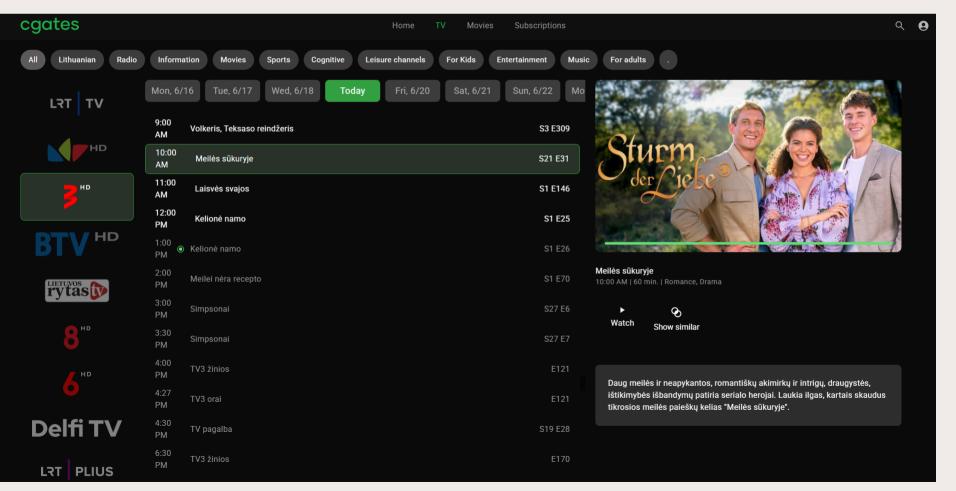

# WEB VERSION »»

A browser-based TV platform that provides access to live TV, video-on-demand content, the electronic program guide, and user account features - all without the need to install any additional software.

# SMART TV APP »»

A dedicated application for smart TVs that enables users to browse and watch live TV channels, explore movies, access the TV guide, and manage subscriptions directly on their television screen.