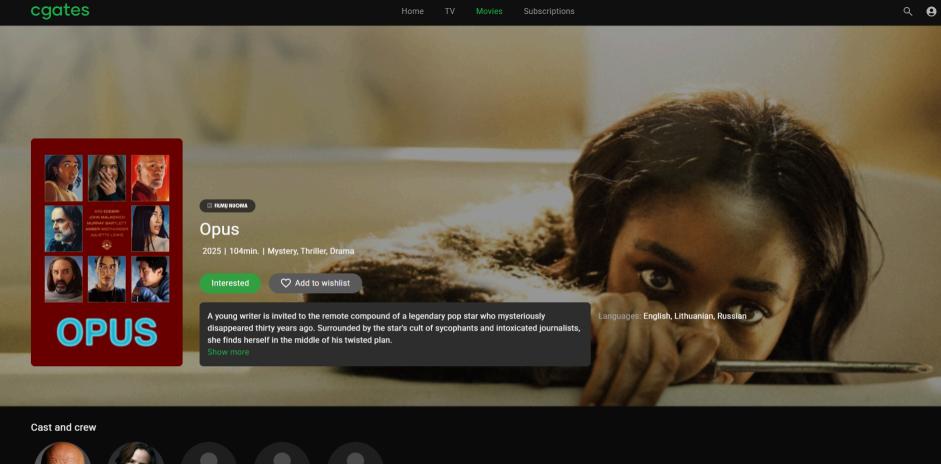

#### Opus

Mystery | 104 min | 2025 | English, Lithuanian, Russian 🗔 FILMŲ NUOMA

A young writer is invited to the remote compound of a legendary pop star who mysteriously disappeared thirty years ago. Surrounded by the star's cult of sycophants and intoxicated journalists, she finds herself in ...