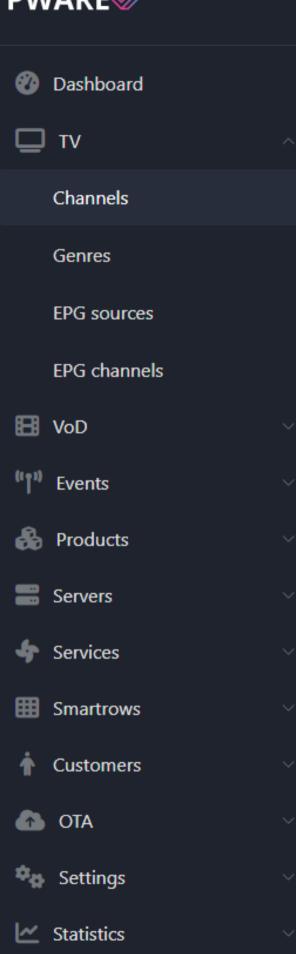

# PWARE5 »»

IPTV and OTT management system - the core administration tool for configuring services across the platform - including TV channels, VoD, EPG sources, customer accounts, and service packages. Built for full operational control.