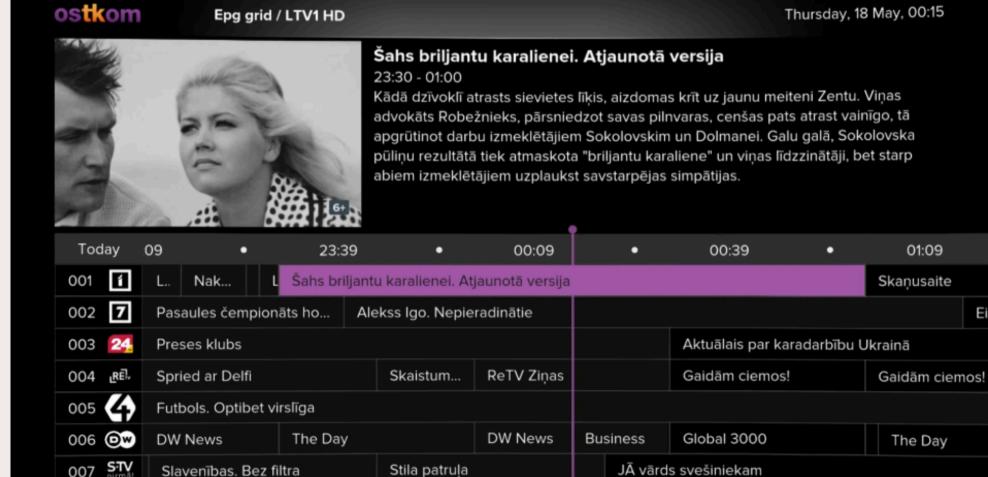

# CLIENT · OSTKOM »»

Smartivus collaborated with Ostkom, a prominent regional cable operator in Latvia, to design and implement an advanced over-the-top (OTT) TV service with cutting-edge features like catch-up and time-shift, as well as state-of-the-art HEVC video encoding.