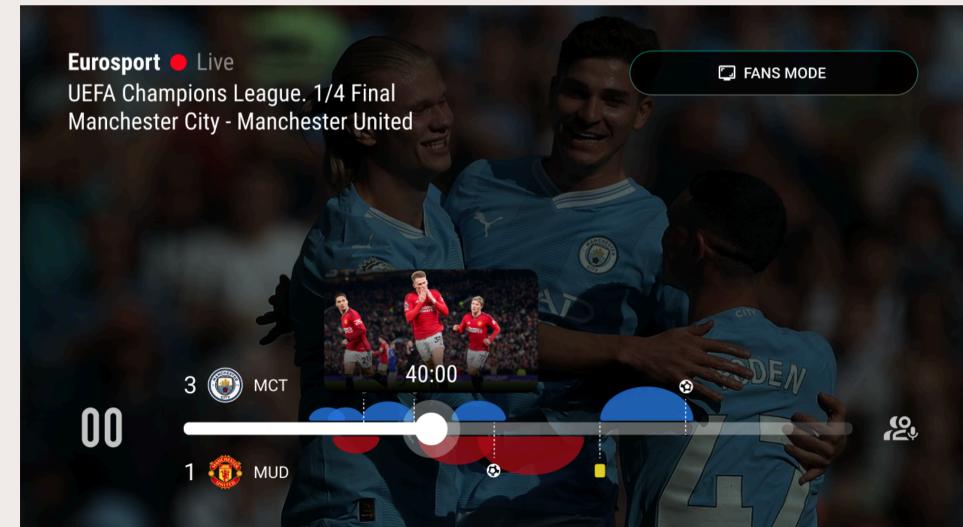

### PROJECT · INTERACTIVE MODE »»

Interactive Mode – Sports Edition is an optional Smart TV feature that enhances the sports-watching experience by allowing viewers to activate dynamic overlays on top of the live broadcast or on-demand replays. With just a single button click on their remote, fans can access real-time stats, match insights, and branded interactive layers – making viewing more engaging, informative, and fun.