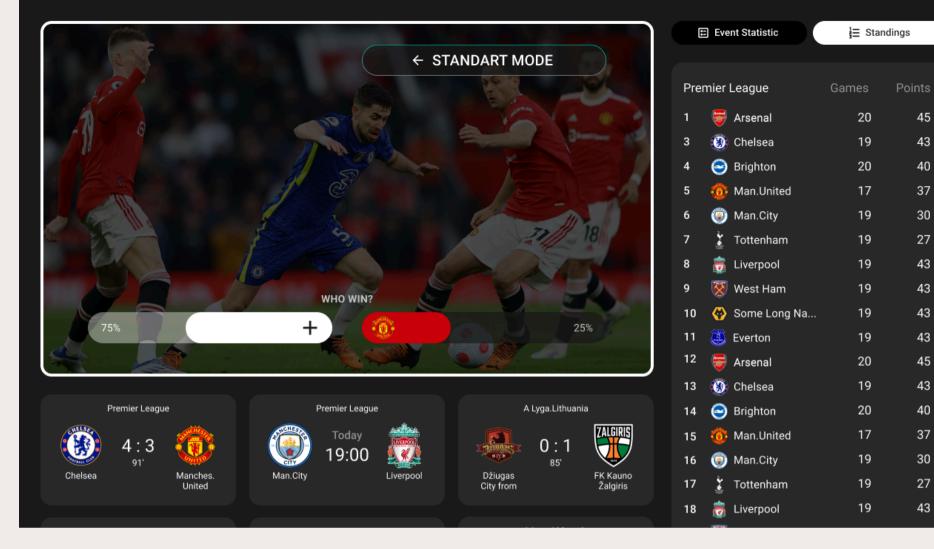

### PROJECT · INTERACTIVE MODE »»

Interactive Mode – Sports Edition is an optional Smart TV feature that enhances the sports-watching experience by allowing viewers to activate dynamic overlays on top of the live broadcast or on-demand replays. With just a single button click on their remote, fans can access real-time stats, match insights, and branded interactive layers – making viewing more engaging, informative, and fun.