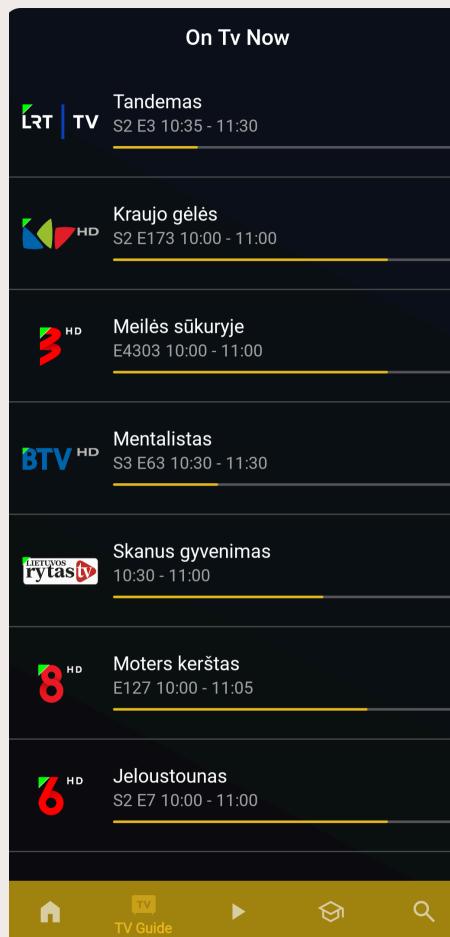

### CLIENT · MEDIANET »»

Smartivus has developed the backend system and applications for new level VoD and TV service. The most tricky part was to integrate and adopt 7 different SetTop Box modifications and to unify the OTA (Over The Air) firmware update system.