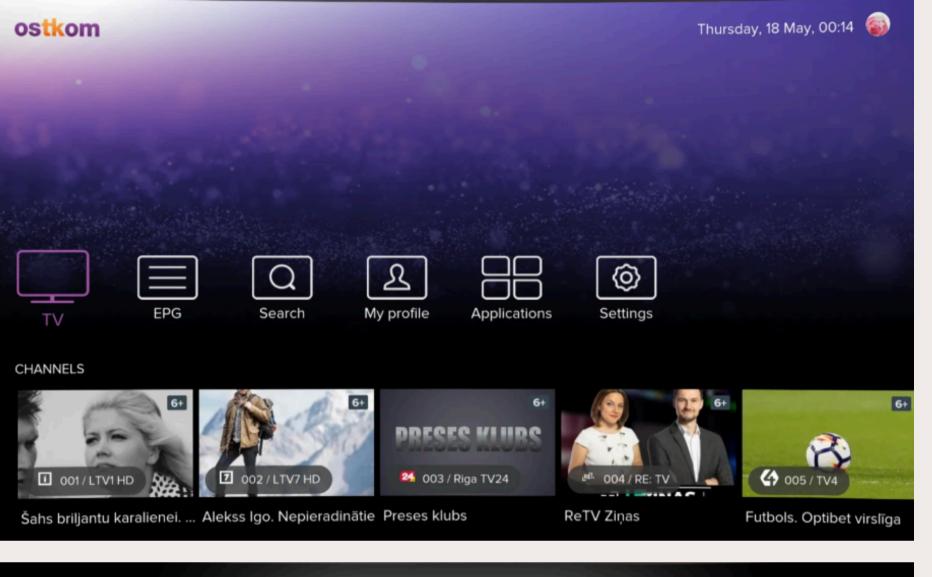

# CLIENT · OSTKOM »»

Smartivus collaborated with Ostkom, a prominent regional cable operator in Latvia, to design and implement an advanced over-the-top (OTT) TV service with cutting-edge features like catch-up and time-shift, as well as state-of-the-art HEVC video encoding.