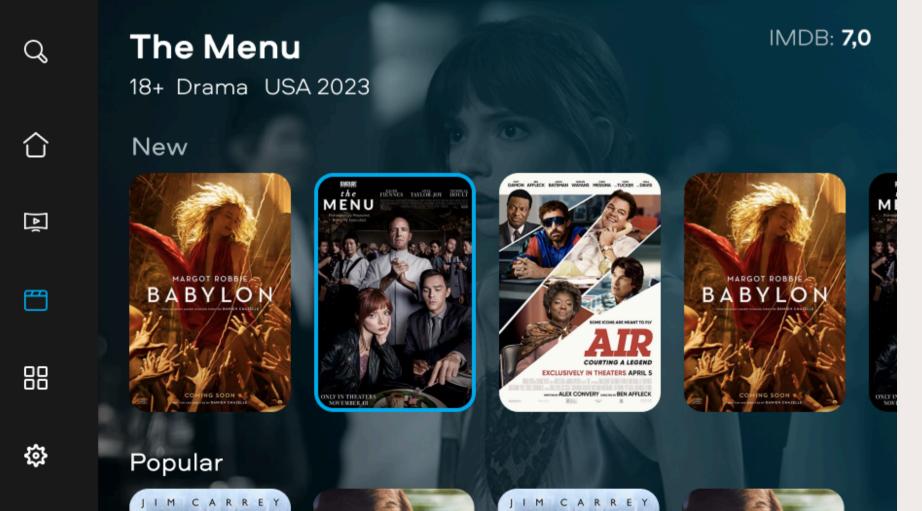

# CLIENT · CGATES »»

Smartivus collaborated with CGates, bigest cable operator in Lithuania, to design and implement an advanced overthe-top (OTT) TV service with cutting-edge features like catch-up, time-shift and nPVR services. Also integrated A-La-Carte solution to offer their customers possibility to accuare the content and other digital services online.

#### cgates