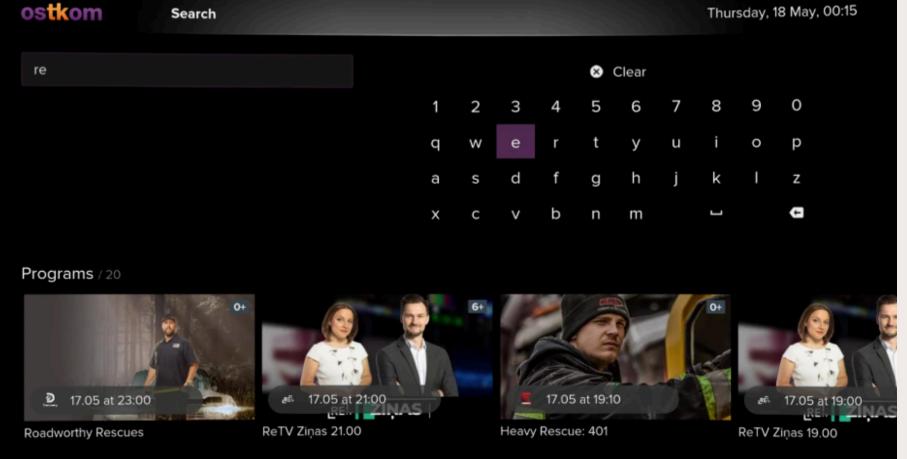

# CLIENT · OSTKOM »»

Smartivus collaborated with Ostkom, a prominent regional cable operator in Latvia, to design and implement an advanced over-the-top (OTT) TV service with cutting-edge features like catch-up and time-shift, as well as state-of-the-art HEVC video encoding.