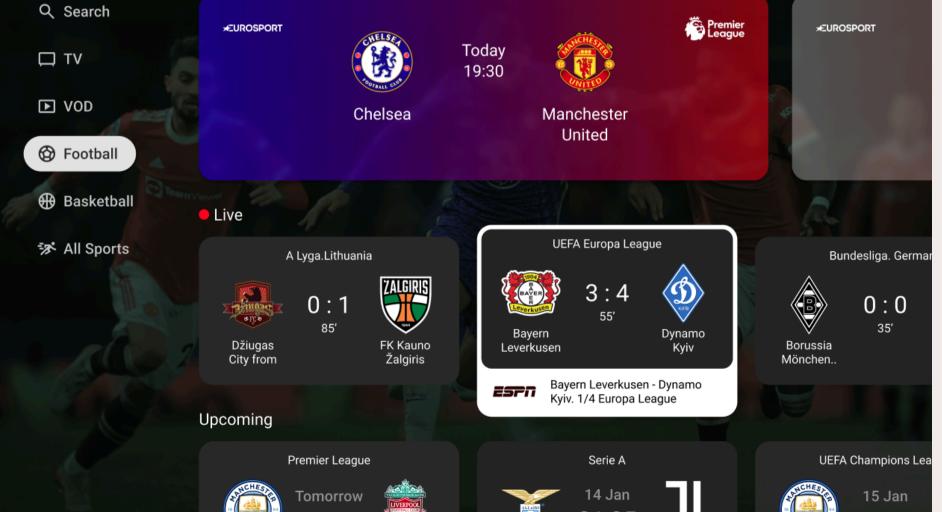

### PROJECT · INTERACTIVE MODE »»

Interactive Mode – Sports Edition is an optional Smart TV feature that enhances the sports-watching experience by allowing viewers to activate dynamic overlays on top of the live broadcast or on-demand replays. With just a single button click on their remote, fans can access real-time stats, match insights, and branded interactive layers – making viewing more engaging, informative, and fun.