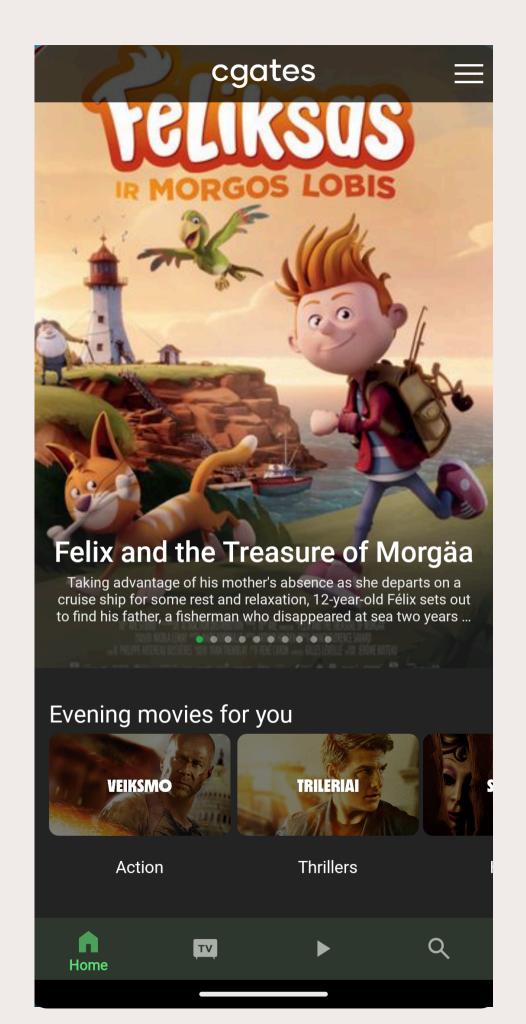

# CLIENT · CGATES »»

Smartivus collaborated with CGates, bigest cable operator in Lithuania, to design and implement an advanced overthe-top (OTT) TV service with cutting-edge features like catch-up, time-shift and nPVR services. Also integrated A-La-Carte solution to offer their customers possibility to accuare the content and other digital services online.

#### cgates