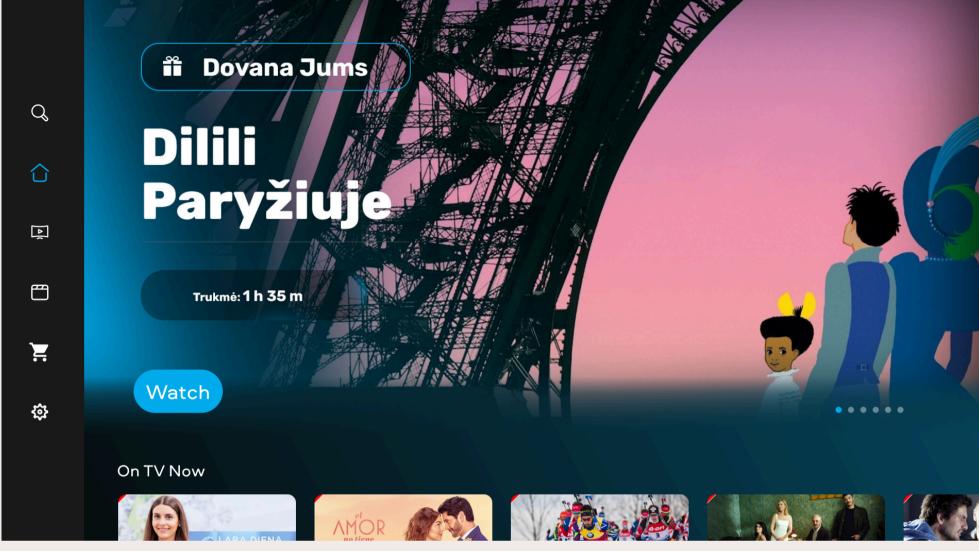

# CLIENT · OSTKOM »»

Smartivus collaborated with Ostkom, a prominent regional cable operator in Latvia, to design and implement an advanced over-the-top (OTT) TV service with cutting-edge features like catch-up and time-shift, as well as state-of-the-art HEVC video encoding.