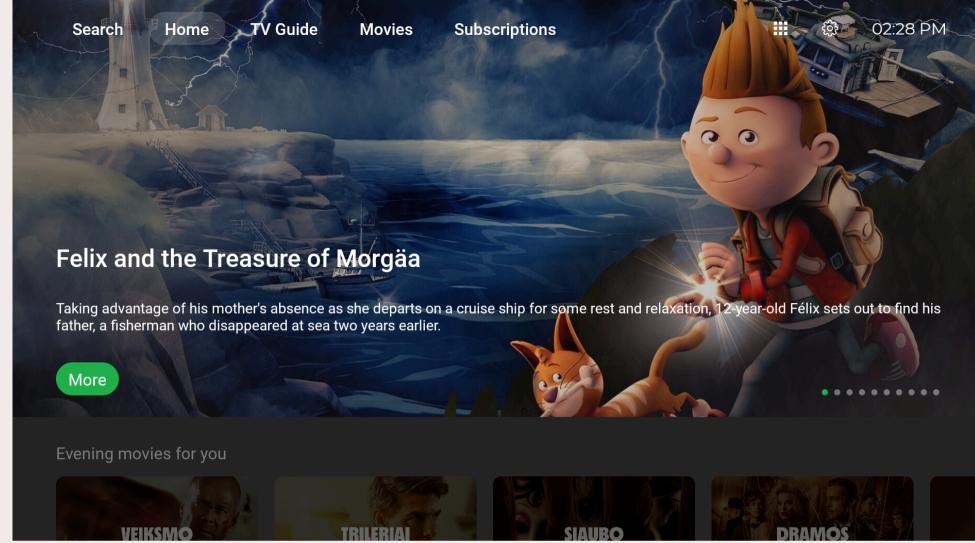

# CLIENT · CGATES »»

Smartivus collaborated with CGates, bigest cable operator in Lithuania, to design and implement an advanced overthe-top (OTT) TV service with cutting-edge features like catch-up, time-shift and nPVR services. Also integrated A-La-Carte solution to offer their customers possibility to accuare the content and other digital services online.

#### cgates