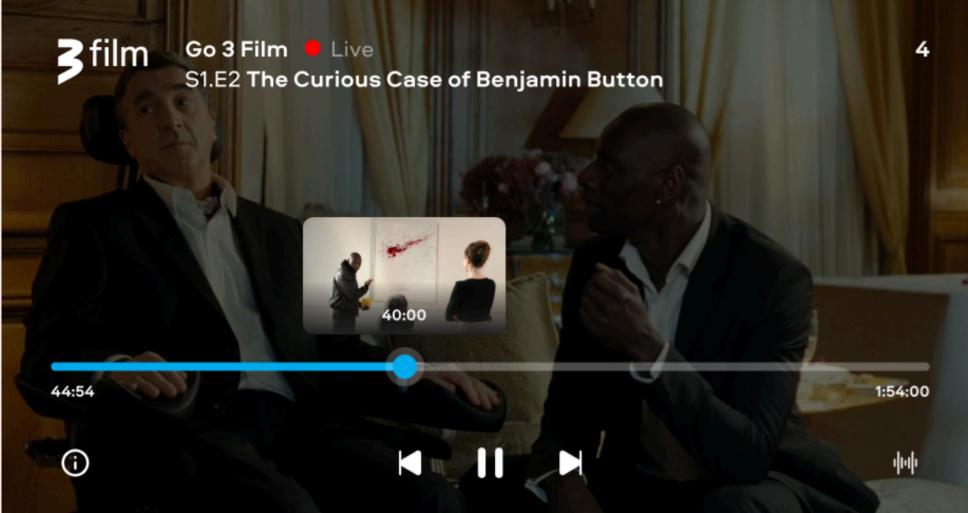

### CLIENT · MEDIANET »»

Smartivus has developed the backend system and applications for new level VoD and TV service. The most tricky part was to integrate and adopt 7 different SetTop Box modifications and to unify the OTA (Over The Air) firmware update system.