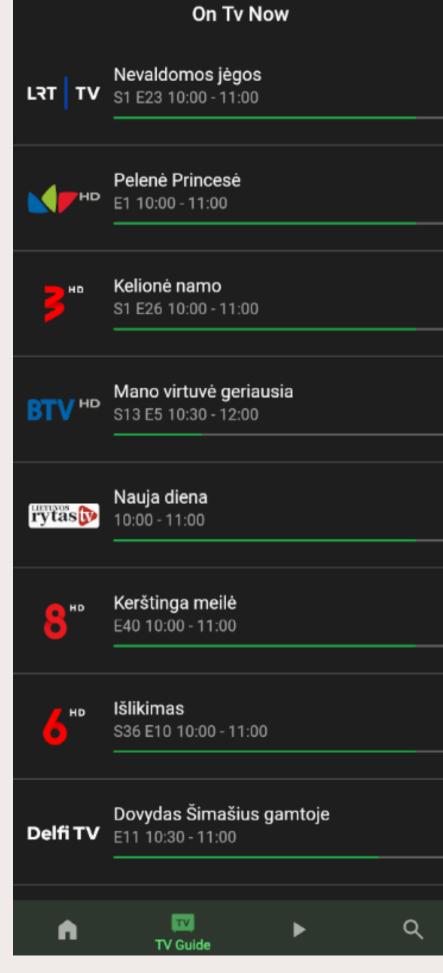

# CLIENT · CGATES »»

Smartivus collaborated with CGates, bigest cable operator in Lithuania, to design and implement an advanced overthe-top (OTT) TV service with cutting-edge features like catch-up, time-shift and nPVR services. Also integrated A-La-Carte solution to offer their customers possibility to accuare the content and other digital services online.