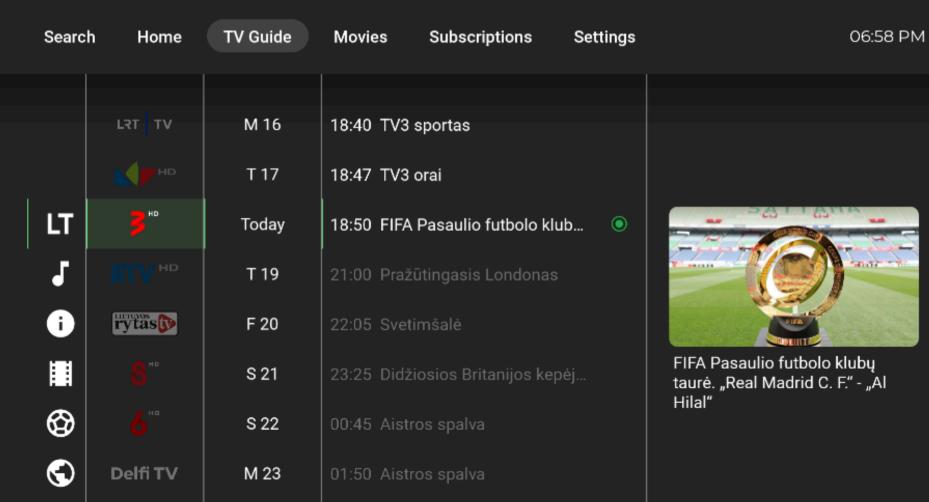

# CLIENT · CGATES »»

Smartivus collaborated with CGates, bigest cable operator in Lithuania, to design and implement an advanced overthe-top (OTT) TV service with cutting-edge features like catch-up, time-shift and nPVR services. Also integrated A-La-Carte solution to offer their customers possibility to accuare the content and other digital services online.

#### cgates