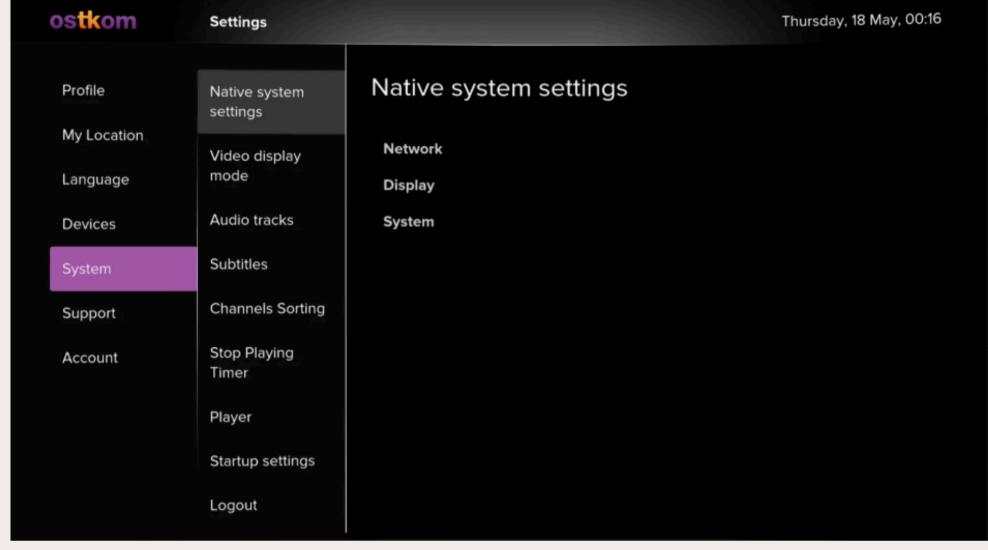

# CLIENT · OSTKOM »»

Smartivus collaborated with Ostkom, a prominent regional cable operator in Latvia, to design and implement an advanced over-the-top (OTT) TV service with cutting-edge features like catch-up and time-shift, as well as state-of-the-art HEVC video encoding.