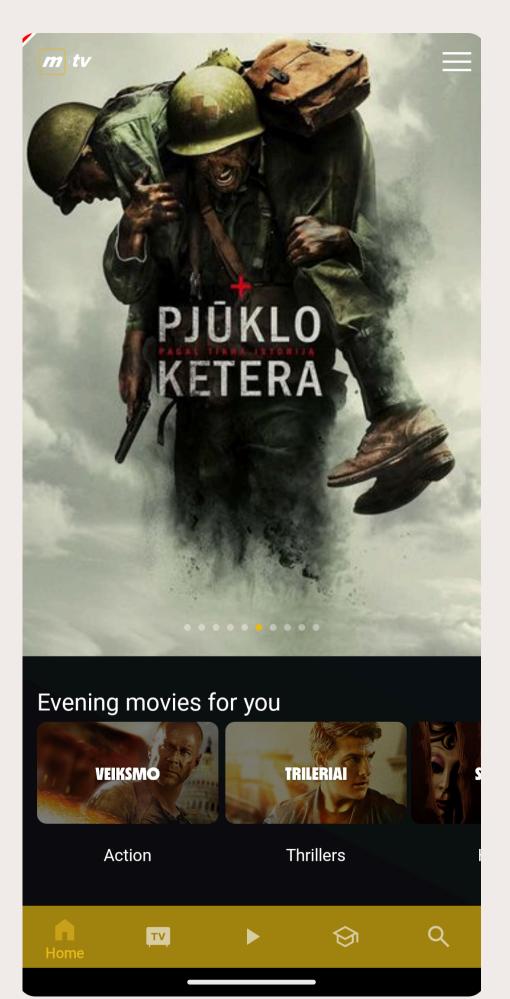

### CLIENT · MEDIANET »»

Smartivus has developed the backend system and applications for new level VoD and TV service. The most tricky part was to integrate and adopt 7 different SetTop Box modifications and to unify the OTA (Over The Air) firmware update system.