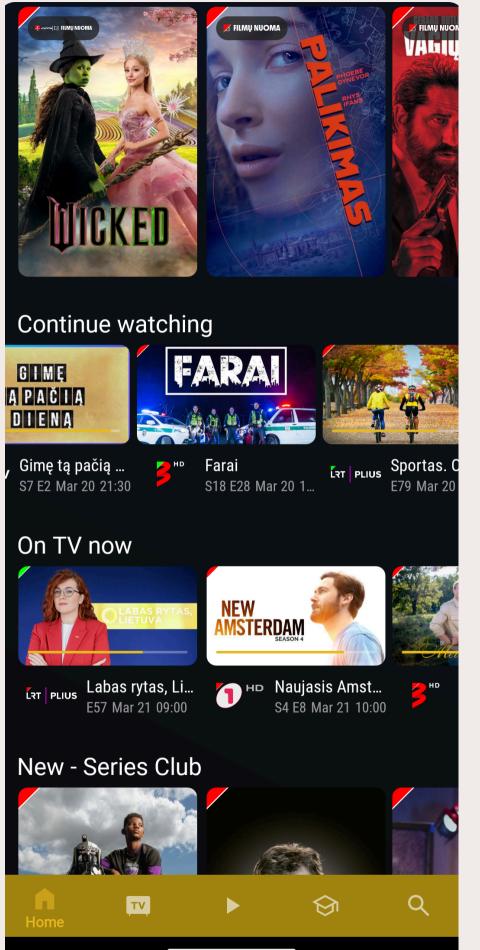

### CLIENT · MEDIANET »»

Smartivus has developed the backend system and applications for new level VoD and TV service. The most tricky part was to integrate and adopt 7 different SetTop Box modifications and to unify the OTA (Over The Air) firmware update system.