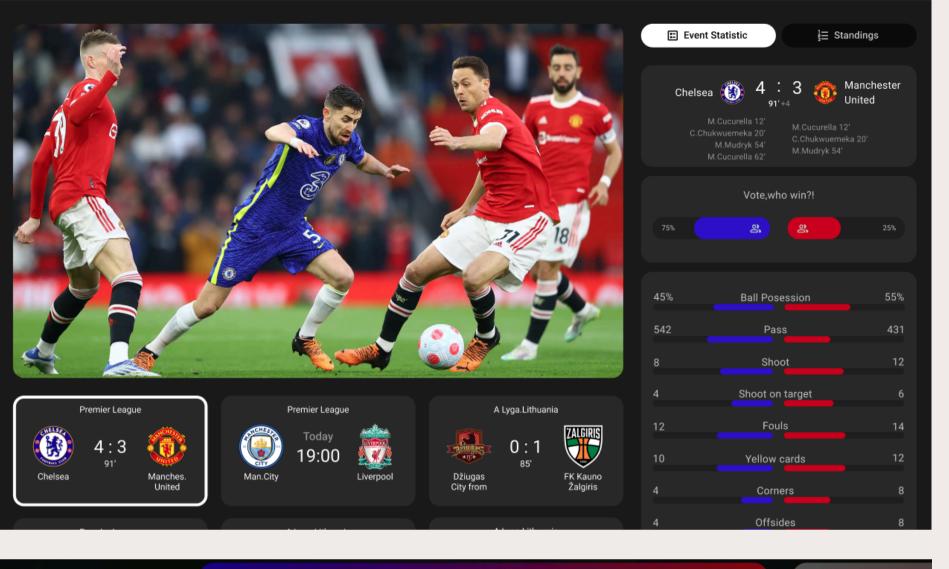

### PROJECT · INTERACTIVE MODE »»

Interactive Mode – Sports Edition is an optional Smart TV feature that enhances the sports-watching experience by allowing viewers to activate dynamic overlays on top of the live broadcast or on-demand replays. With just a single button click on their remote, fans can access real-time stats, match insights, and branded interactive layers – making viewing more engaging, informative, and fun.